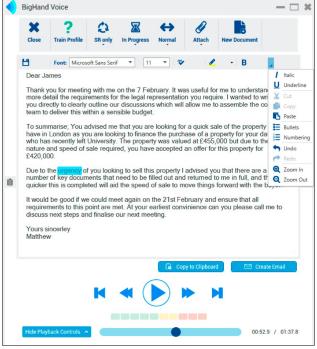

## The BigHand Professional solutions BigHand Dictate

- Record and send dictations from your desktop, smartphone or tablet
- Tackle documents, task delegation, time and billing, and meeting notes
- Task to support teams or the BigHand Speech Recognition platform for automatic transcription
- Maximise efficiencies with configurable workflows
- Prioritise, redistribute monitor tasks, with alerts to make sure work is completed on time