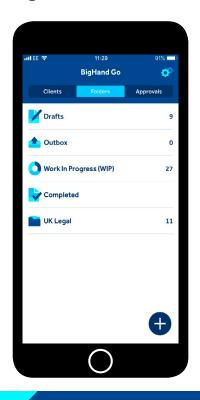

### **BigHand Go**

- Maximise billable time, working on the move
- Submit tasks securely, 24/7, from anywhere
- Streamline your processes, with better visibility over workloads, even when away from the office

## **BigHand Go**

BigHand Professional is ideal for small and medium sized organizations such as ourselves, due to the combination of subscription pricing, minimal IT requirements, smart workflow options and mobility benefits