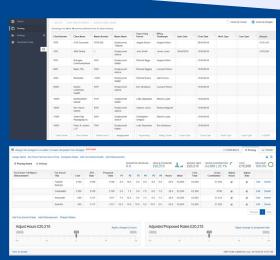

#### **Tracker**

BigHand Evaluate allows us to monitor the budget in real time against actual - This provides an up to date picture of progress at any point in time, leading to a more informed relationship with our clients