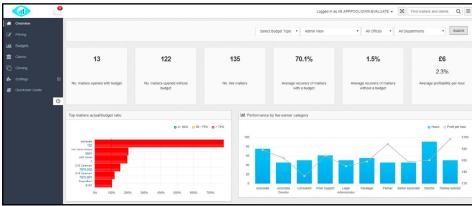

#### Intuitive modern interfaces

BigHand Evaluate offers clean, simple and easy to use interfaces. Legal teams are provided with intelligent and intuitive dashboards that help to map, plan, monitor and track matters.

## Comprehensive tracking and reporting

Monitoring is an integral part of the BigHand Evaluate solution. You'll receive heads-up notifications about scope management and progress, helping improve client transparency.

#### **Business benefits**

- Create more accurate budgets
- Track against matters easily
- Price for profit
- Improve transparency through actionable insight
- Accurate reporting and planning
- Empower strategy and organizational change
- Support behavioural change
- Boost recovery and profitability