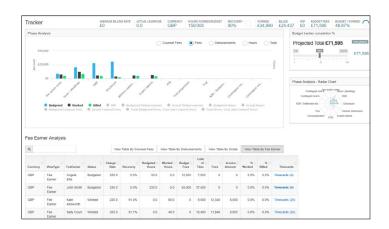

#### **Tracker**

BigHand Evaluate allows us to monitor the budget in real time against actual - This provides an up to date picture of progress at any point in time, leading to a more informed relationship with our clients